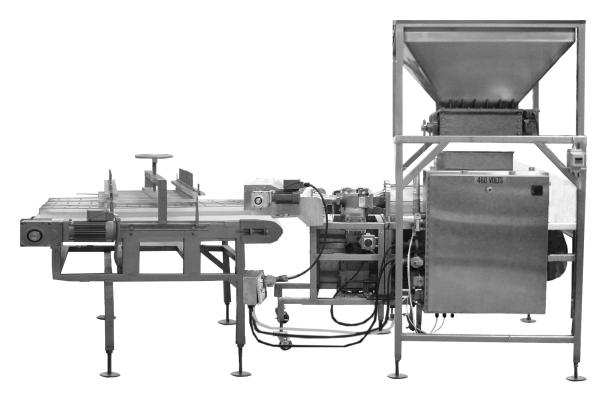

## **DOUGH CHUNKER FEEDER**

Model ADC Available in 500, 800, and 1000 Lbs.

Dough hopper chunker feeder for flour tortillas is designed and made by Casa Herrera in the US to get a precise dough feeding to our extrusion type dough divider as needed.

## SHOWN WITH DOUGH DIVIDER / ROUNDER

- Stainless Steel frame & hopper.
- Teflon coated square tubing reinforced under top flange.
- Discharge gate with tri-blade rotating cutters, Teflon coated.
- Heavy duty bearings.
- Inverter drive with shaft mounted gear motor for smooth cutting.

- NEMA 4X (watertight) control panel.
- All machine wiring will be NEMA 4X for wash down service.
- Dough level sensor to maintain the correct flow and extruding pressure of dough.