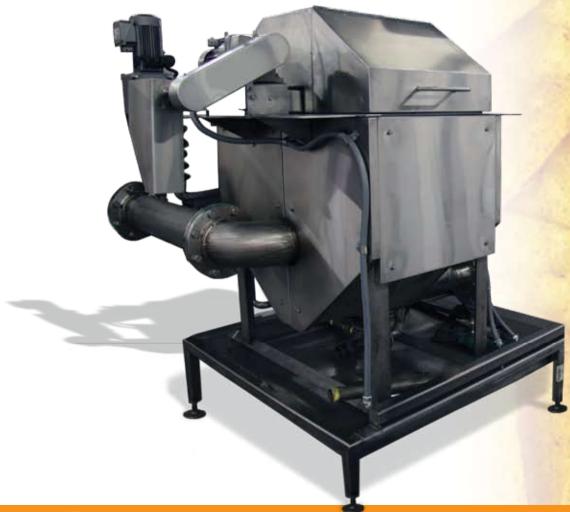

## Crumb Removal Drum

CASA HERRERA'S MOTORIZED DRUM-PRE-FILTER OPERATES BETWEEN THE FRYER AND MAIN OIL PUMP.
THIS UNIT REMOVES LARGE PARTIALS FROM THE FRYER BEFORE IT REACHES THE MAIN FILTER CANISTER UNITS. THIS
SYSTEM INSURES LONGER FILTRATION CYCLES BETWEEN THE MAIN FILTRATION CANISTERS.

## PRODUCT FEATURES

- Stainless steel housing, covers, mesh filter, connections, and support frame.
- Rotating mesh filtration drum assembly
- Filter Mesh designed for easy cleaning and maintenance.
- Continuous particle removal waste conveyor
- Stainless Steel Steam exhaust vent.
- Hinged Doors for easy access and cleaning.
- Large inlet and outlet ports for continuous oil flow.