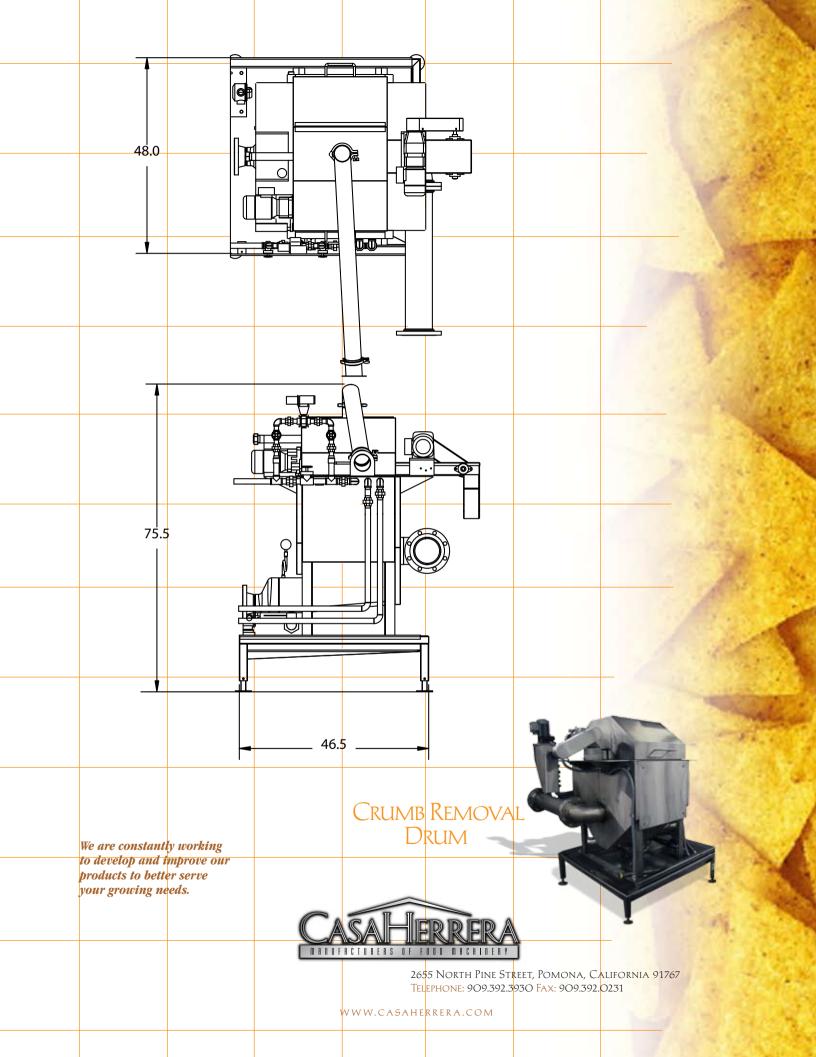

## Crumb Removal Drum

CASA HERRERA'S MOTORIZED DRUM-PRE-FILTER OPERATES BETWEEN THE FRYER AND MAIN OIL PUMP.
THIS UNIT REMOVES LARGE PARTIALS FROM THE FRYER BEFORE IT REACHES THE MAIN FILTER CANISTER UNITS. THIS
SYSTEM INSURES LONGER FILTRATION CYCLES BETWEEN THE MAIN FILTRATION CANISTERS.

## PRODUCT FEATURES

- Stainless steel housing, covers, mesh filter, connections, and support frame.
- Rotating mesh filtration drum assembly
- Filter Mesh designed for easy cleaning and maintenance.
- Continuous particle removal waste conveyor
- Stainless Steel Steam exhaust vent.
- Hinged Doors for easy access and cleaning.
- Large inlet and outlet ports for continuous oil flow.