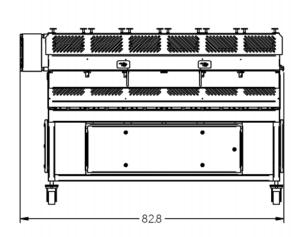

## Continuous Chip Chopper

It May Be Customized For Almost Any Line

SHOWN: 6-ROW CORN CHIP CHOPPER

(DIFFERENT ROWS/WIDTHS AVAILABLE)