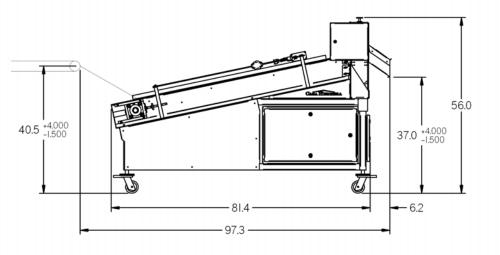

## Continuous Chip Chopper

It May Be Customized For Almost Any Line

SHOWN: 6-ROW CORN CHIP CHOPPER

(DIFFERENT ROWS/WIDTHS AVAILABLE)