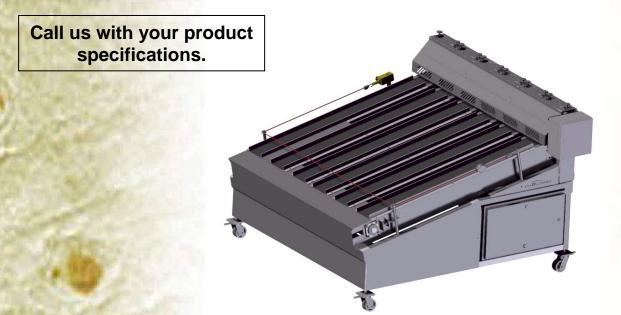

## Continuous Chip Chopper

Custom made from 2 to 8 Rows, 6" Round Product
For Turning Corn Tortillas, Flour Tortillas,
Pita Bread, or Any Flat Bread Into Chips

- Tortilla chopper for home style or restaurant style chips, strips. tortilla soup, etc.
- Continued inline production, no handling needed
- Two to eight rows of tortillas, 500 to 8,000 dozens per hour
- Ideal for cutting corn tortillas, flour tortillas, pita bread, flat bread, etc.
- Big savings in production and labor costs
- Easy change over with modular cutter assembly