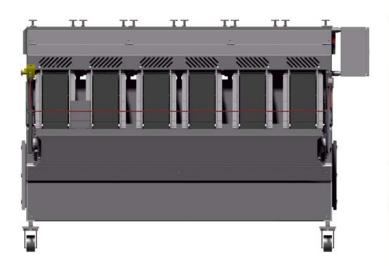

## Continuous Chip Chopper

It May Be Customized For Almost Any Line

SHOWN: 6-ROW CORN CHIP CHOPPER

(DIFFERENT ROWS/WIDTHS AVAILABLE)