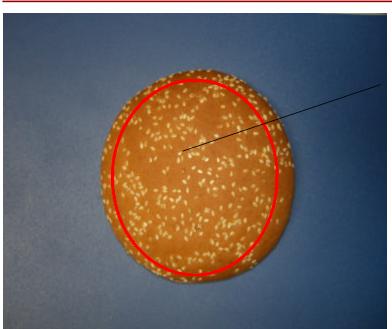

## AVC200X Data Collection & Inspection System

APPLICATION: HAMBURGER BUNS

OBJECTIVE: STANDARD BUN QUALITY MEASUREMENT SUMMARY

TASK: COLLECT DATA AND INSPECTION CRITERIA WWW.AVCVISION.COM

- CROWN AREA
- CROWN DIAMETER
- SEED % AREA
- UNSEEDED AREAS
- HEIGHT,SLOPE DIAMETER AREAS
- CROWN CUPPING MEAS-UREMENT
- BAKE COLOR
- COLOR VERIFICATION
- DENTS
- BLOTCHINESS