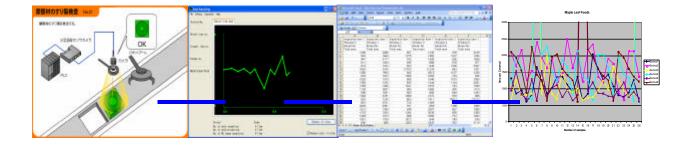

## DATA SAMPLING AND COLLECTION FOR QUALITY STANDARDS

- The Data Sampling Software is designed to obtain information from the assessments conducted by the SHARP IV-S200X Visual Station.
- The product is positioned.
- The inspection is conducted
- The Data is sampled. Then the Data Sampling software collects the data.